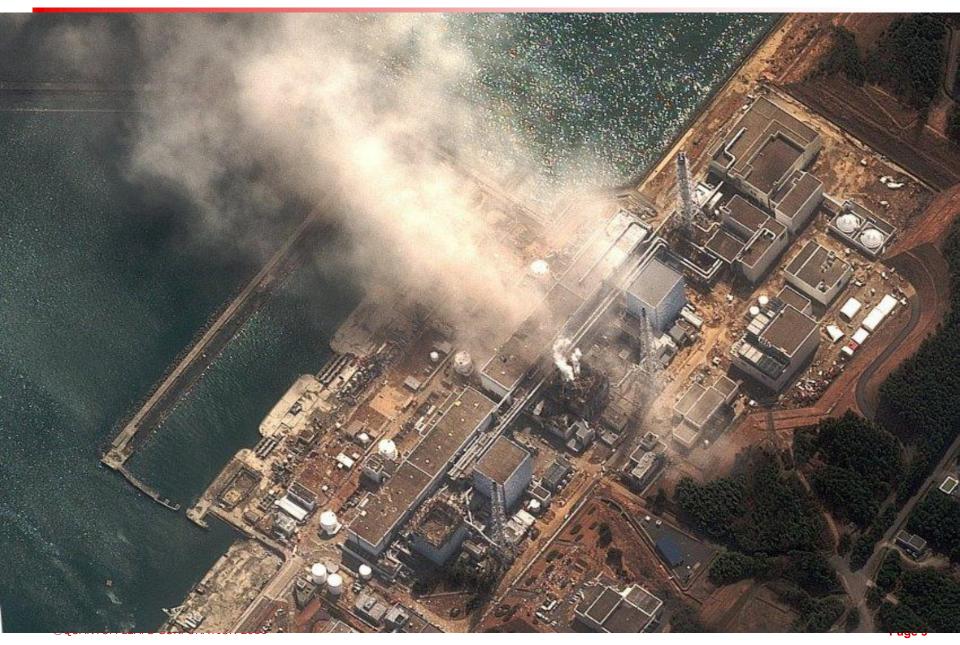

the same may. How more that the same may like any dawn the same may like any dawn the same may like any dawn the same strength of the same strength and same strength an rompondel by coorta elderly and makle aged sol a sofficient social say The Bosenho cauditor to presents the sol a sofficient social say

eb<sup>2</sup>. For Dispersion automatication account in property remains a constraint account draph of bell 12,202 pergins and draph of finalish indiage to prepare it is made attraction to the final indiage to prepare it is and attraction of the final indiage of property and what they think about the second second second second second of an all 12 lines. Joint of the second secon d found shows one-third of



**CHINA DAILY** Thursday, October 14, 2010

#### Fukushima Nuclear Accident